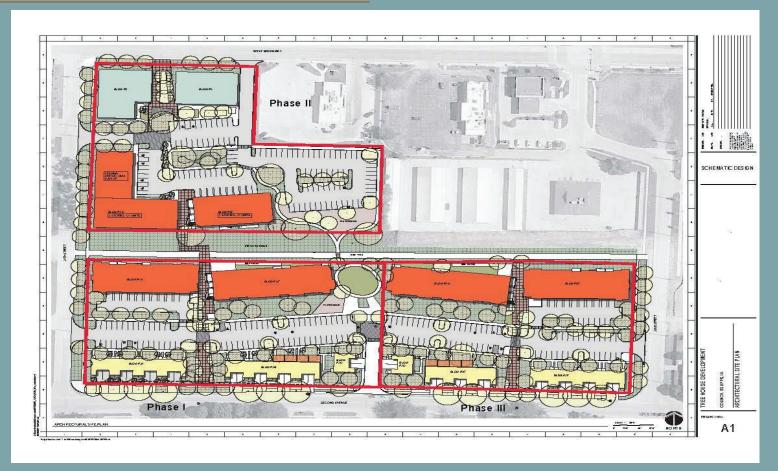

#### SITE PLAN PHASES I, II, & III

## GENERAL INFORMATION PHASES I, II, & III

221 Units

34 Homes

+/-17,400 Sq. Ft.