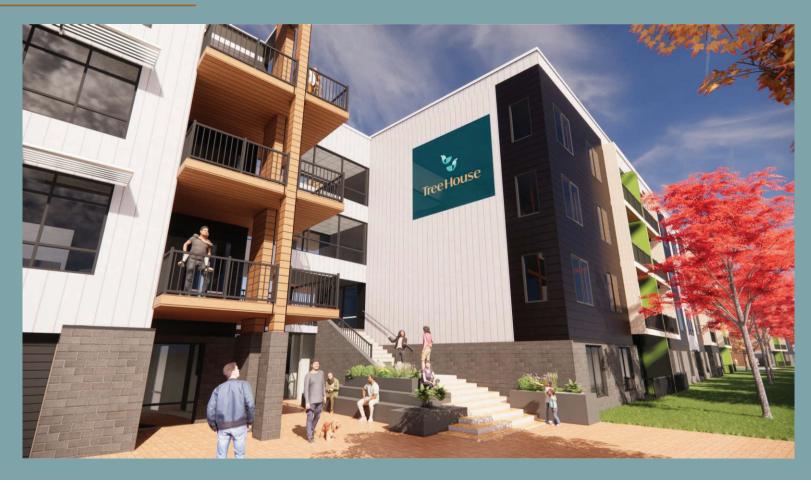

TreeHouse will be broken up into three phases.

TreeHouse is intended to be a new upscale community along the West Broadway Corridor in Council Bluffs, the surrounding area and East Omaha. The Project is designed to provide numerous amenities including patios for its residents, dog parks, and a gym. The City of Council Bluffs 1st Ave. Trail Corridor will offer a 1.8 mile, 66' wide open space with a paved bicycle path.



#### THE VISION



To create a purpose-driven living community designed to inspire and nurture human health and well-being.

Welcoming | Playful | Thoughtful | Cheerful | Trustworthy | Intentional



#### SITE PLAN PHASES I, II, & III



## GENERAL INFORMATION PHASES I, II, & III



221 Units





34 Homes

+/-17,400 Sq. Ft.



#### **APARTMENTS**





## **APARTMENTS**



## TOWNHOMES



#### TOWNHOMES











Picture yourself in a thoughtful, secluded construction designed for you by someone you trust. Surrounded by green living things. TreeHouse conjures the beautiful and serene. It's a balance between modern and natural, between forward-thinking and nostalgic. TreeHouse is an immediate touchpoint—deeply symbolic of growing up. It captures the excitement of coming home. At the same time, it has a clean, sophisticated sound and look that promise all things fresh and exciting to be found in looking ahead. TreeHouse is more than a living community—it's a mindset.









#### **AMENITIES and SERVICES**



Dog Parks



Beautiful Landscaping



Gym



Biking and Walking



Onsite Leasing/Management Office



Health & Wellness Driven



Views of Omaha and