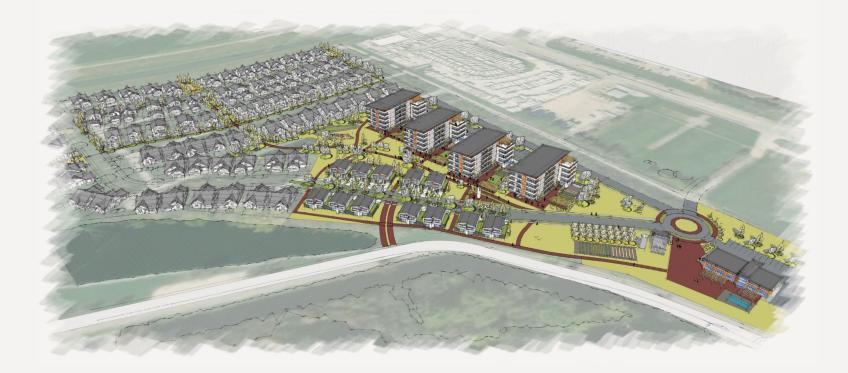

# The summary

The Landing on Lake Manawa is located at the north shore of Lake Manawa in Council Bluffs, Iowa and will consist of 140 Multifamily Apartment Units, 24 Townhomes, and 54 Single Family Homes.

### SITE CONCEPT

# General information

Mid-Rise Apartments

140 Units

Single Family Residences

54 Homes

**Townhomes** 

24 Homes